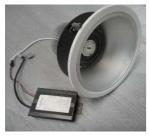

### UFO-36 Recessed Light 5004LM 50W CR5

Like a UFO flying over head U-Tron's UFO Series will leave you both mystified and in awe with the brightness and clarity of the light and the amount of savings received on your energy bill. The UFO Series is ideal for shops, restaurants and offices.

#### **Product Dimensions**

6063-T5 aluminum alloy Lamp Diameter Heatsink 195mm Life Span 50000hr Lamp Height 191mm Open Hole Diameter 229mm