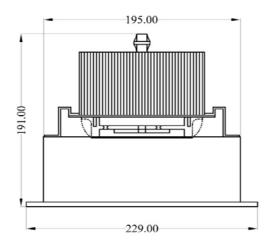

#### **Product Dimensions**

6063-T5 aluminum alloy Lamp Diameter Heatsink 195mm Life Span 50000hr Lamp Height 191mm Open Hole Diameter 229mm

## **Technical Drawing**

©2012 U-Tron (Beijing) Electronics Co., LTD All rights reserved Specifications are subject to change without notice

15-Feb-12 data subject to change